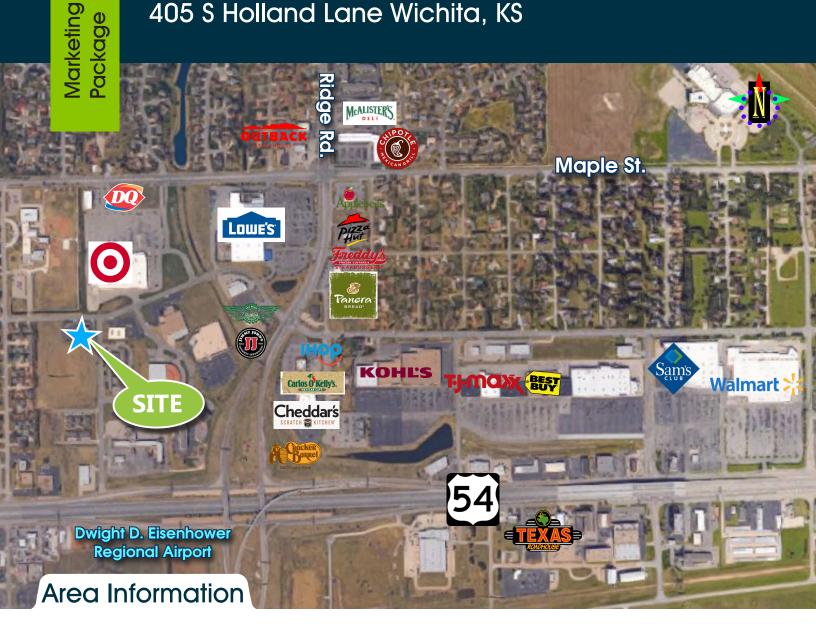

#### Comments

Newly installed elevator plus beautifully remodeled offices with views in prime developing location one minute to Kellogg and three minutes to Eisenhower National Airport. The Ridge Rd corridor is rapidly expanding with new businesses such as Target, Lowes, Abuelo's, Panera Bread, Freddy's, Pizza Hut, Outback Steakhouse, Chipotle, and many others.

Newly Renovated Office Building For Lease 405 S Holland Lane Wichita, KS

The Site is conveniently located in one of the best restaurant/retail districts in West Wichita. Neighboring businesses include:

- Texas Roadhouse Cracker Barrel Cheddar's Applebee's Jimmy John's Dairy Queen
- Outback Steakhouse McAlister's Carlos O'Kelly's Panera Bread Firehouse Subs Freddy's Frozen Custard
- Target I-Hop Chipotle Pizza Hut Rib Crib Wingstop
- Kohl's Walmart Sam's Club Best Buy Ross T.J. Maxx