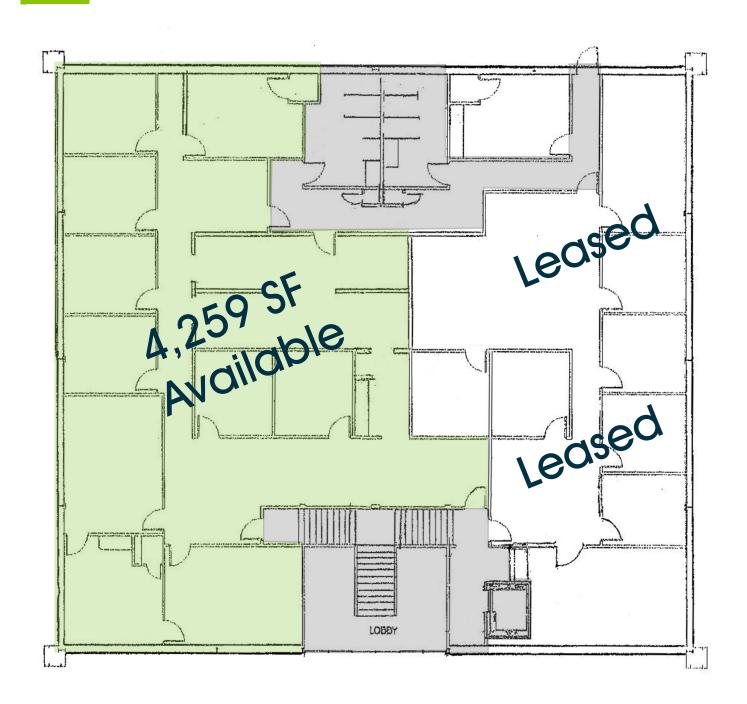

### Newly Renovated Office Building For Lease 405 S Holland Lane Wichita, KS

Lease Information

| 15,000 SF             |
|-----------------------|
| 4,259 SF              |
| Limited Commercial    |
| 1987                  |
| Doorside, private lot |
| \$13.50-\$14.00/SF/YR |
| Modified Gross        |
|                       |